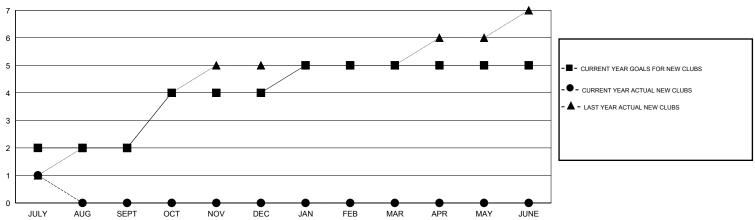

#### GOALS AND ACTUAL NEW CLUBS CUMULATIVE

### GMT: V S Kukreja LOCATION INDIA GMT CA 6

|               |                  | Clubs             |                  |                  |                       |                    | Members                             |                    |                  |
|---------------|------------------|-------------------|------------------|------------------|-----------------------|--------------------|-------------------------------------|--------------------|------------------|
|               | RESU             | LTS FOR 2016-2017 | ,                |                  | RESULTS FOR 2016-2017 |                    |                                     |                    |                  |
| QUARTER       | NEW CLUB<br>GOAL | NEW CLUBS         | DROPPED<br>CLUBS | NET<br>GAIN/LOSS | QUARTER               | NEW MEMBER<br>GOAL | CHARTER AND<br>NEW MEMBERS<br>ADDED | DROPPED<br>MEMBERS | NET<br>GAIN/LOSS |
| JULY/AUG/SEPT | 2                | 1                 | 0                | 1                | JULY/AUG/SEPT         | 20                 | 48                                  | 66                 | -18              |
| OCT/NOV/DEC   | 2                | 0                 | 0                | 0                | OCT/NOV/DEC           | 80                 | 0                                   | 0                  | 0                |
| JAN/FEB/MAR   | 1                | 0                 | 0                | 0                | JAN/FEB/MAR           | 40                 | 0                                   | 0                  | 0                |
| APR/MAY/JUNE  | 0                | 0                 | 0                | 0                | APR/MAY/JUNE          | -40                | 0                                   | 0                  | 0                |