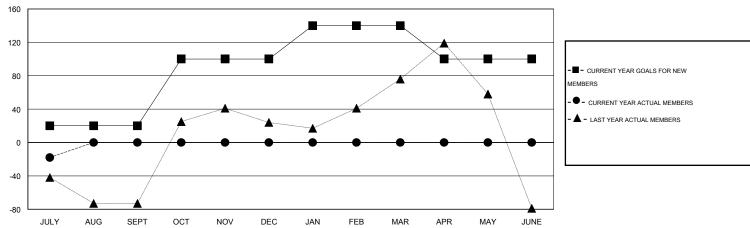

#### GOALS AND ACTUAL MEMBERS CUMULATIVE

| DROPPED CLUBS: 0 |    | 11 CLUBS OF 88 ADDED 1 OR MORE | GENDER DISTRIBUTION  |                                  |       |
|------------------|----|--------------------------------|----------------------|----------------------------------|-------|
|                  |    | NEW MEMBERS                    | MALE<br>FEMALE       | 2,219 (67.14%)<br>1,086 (32.86%) |       |
| DROPPED MEMBERS  |    |                                | T ENVICE             | .,000 (02.0070)                  |       |
| DECEASED         | 2  | CLICK HERE FOR HEALTH          |                      |                                  | 1,870 |
| CLUB CANCELLED   | 0  | ASSESSMENT DATA                | FAMILY UNIT MEMBERS  |                                  | •     |
| OTHER            | 64 |                                | HEAD OF HOUSEHOLD    |                                  | 667   |
| TOTAL            | 66 |                                | NON-HEAD OF HOUSEHOL | 1,203                            |       |

### GMT: V S Kukreja LOCATION INDIA GMT CA 6

|               |                  | Clubs             |                  |                  |                       |                    | Members                             |                    |                  |
|---------------|------------------|-------------------|------------------|------------------|-----------------------|--------------------|-------------------------------------|--------------------|------------------|
|               | RESU             | LTS FOR 2016-2017 | ,                |                  | RESULTS FOR 2016-2017 |                    |                                     |                    |                  |
| QUARTER       | NEW CLUB<br>GOAL | NEW CLUBS         | DROPPED<br>CLUBS | NET<br>GAIN/LOSS | QUARTER               | NEW MEMBER<br>GOAL | CHARTER AND<br>NEW MEMBERS<br>ADDED | DROPPED<br>MEMBERS | NET<br>GAIN/LOSS |
| JULY/AUG/SEPT | 2                | 1                 | 0                | 1                | JULY/AUG/SEPT         | 20                 | 48                                  | 66                 | -18              |
| OCT/NOV/DEC   | 2                | 0                 | 0                | 0                | OCT/NOV/DEC           | 80                 | 0                                   | 0                  | 0                |
| JAN/FEB/MAR   | 1                | 0                 | 0                | 0                | JAN/FEB/MAR           | 40                 | 0                                   | 0                  | 0                |
| APR/MAY/JUNE  | 0                | 0                 | 0                | 0                | APR/MAY/JUNE          | -40                | 0                                   | 0                  | 0                |